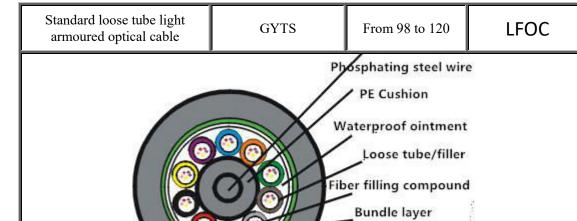

## Structure size

Corrugated Steel Tape

MDPE outer sheath

| The serial number | Name of the element                                              | Nominal size | note                              |  |
|-------------------|------------------------------------------------------------------|--------------|-----------------------------------|--|
| 1                 | Center reinforced phosphating wire diameter,mm                   | 2.0          |                                   |  |
| 2                 | Steel wire coating diameter, mm                                  | 5.0          |                                   |  |
| 3                 | Loose casing size, OD/ID, mm                                     | 2.1/1.5      |                                   |  |
| 4                 | Double-sided steel-plastic composite belt, thickness × width, mm | 0.22 x 36    | The strip<br>thickness of<br>0.12 |  |
| 5                 | MDPE jacket nominal thickness, mm                                | 1.8          |                                   |  |
| 6                 | Cable sheath diameter, mm                                        | 14.0         |                                   |  |
| 7                 | Weight of optical cable per kilometer, kg/km                     | 196          |                                   |  |

Technical parameters

| Technical parameters |                                                                                                 |                                                                                               |  |  |  |  |  |
|----------------------|-------------------------------------------------------------------------------------------------|-----------------------------------------------------------------------------------------------|--|--|--|--|--|
| The serial number    | project                                                                                         | parameter                                                                                     |  |  |  |  |  |
| 1                    | Loose tube chromatography                                                                       | Blue, orange, green, brown, gray, Ben, red, black, yellow, purple                             |  |  |  |  |  |
| 2                    | Number of loose<br>sleeves/number of filled<br>ropes                                            | $9 \sim 10/1 \sim 0$                                                                          |  |  |  |  |  |
| 3                    | Optical chromatography  Blue, orange, green, brown, gray, Ben, ryellow, purple, pink, turquoise |                                                                                               |  |  |  |  |  |
| 4                    | Number of optical fibers per tube                                                               | 2 ~ 12                                                                                        |  |  |  |  |  |
| 5                    | Maximum allowable tension (N)                                                                   | 2000 (short-term, laying time), 600 (long-term, working time)                                 |  |  |  |  |  |
| 6                    | Maximum allowable flattening force (N/)10cm                                                     | 1000 (short term, laying time), 300 (long term, working time)                                 |  |  |  |  |  |
| 7                    | Allowable minimum bending radius (mm)                                                           | 20D (short-term, when laying), 10D (long-term, when working), D is the optical cable diameter |  |  |  |  |  |
| 8                    | Cable life                                                                                      | Not less than 25 years                                                                        |  |  |  |  |  |
| 9                    | Suitable temperature                                                                            | - 40 °C ~ +60 °C                                                                              |  |  |  |  |  |
| 10                   | Laying way Pipeline, overhead                                                                   |                                                                                               |  |  |  |  |  |